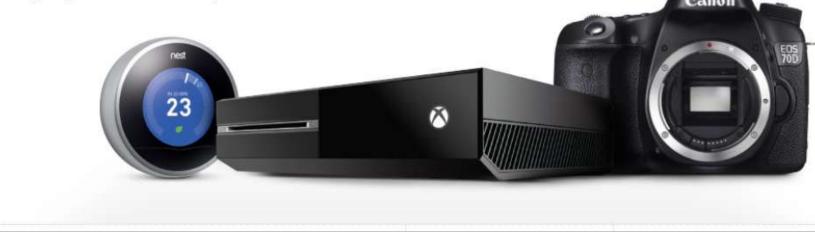

TOP GIFTS 2013

## GUY GIFTS

Dads, brothers, husbands and boyfriends; all guys are hard to shop for. Don't stress... we have great gift ideas for all the men in your life.

It's that time of year when we're shopping for gifts

## WOMEN LOVE GADGETS TOO

Match tech with style and beauty gifts from VIVA for your mom, sister and girlfriend.

Do you think Best Buy talked to any female customers when compiling this gift guide?