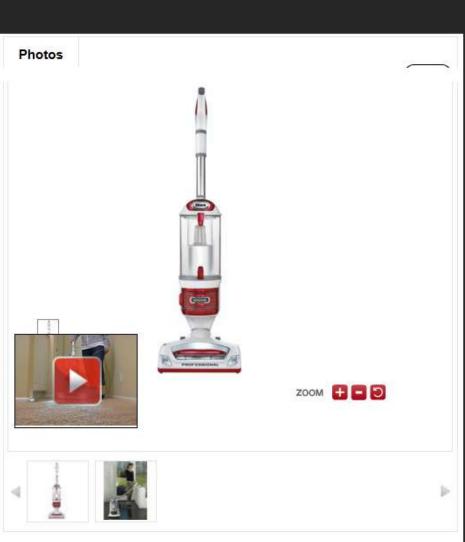

# **Consistency** is also a critical component of a content strategy. Consistency serves as a guide to customers.

- Rotator Lift Away Vacuum is 3-in-1 and ultra quiet
- It can be a powerful upright vacuum, or a portable pod

PRODUCT REVIEWS

- With canister caddy enhanced swivel steering
- Designed with anti-allergen complete seal technology

PRODUCT REVIEWS

Includes ergnomoic accessories