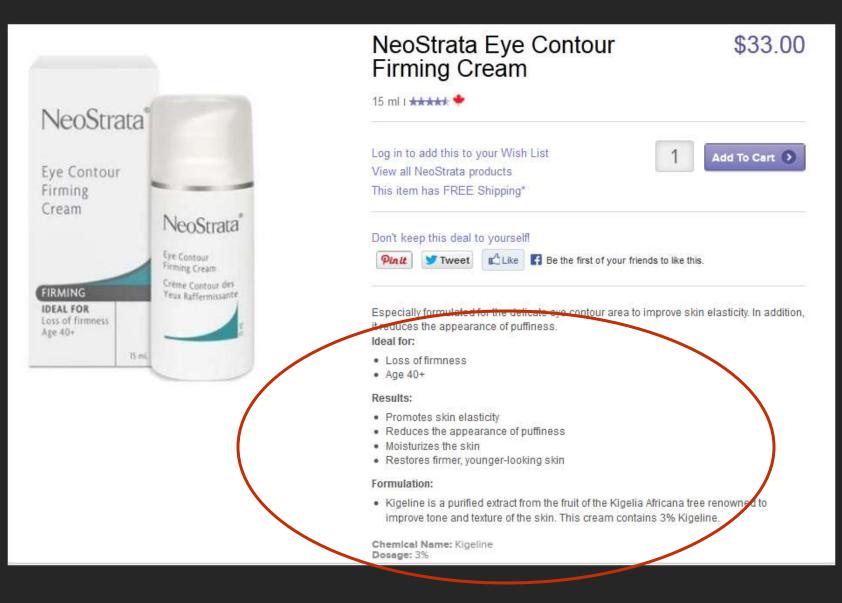

#### Additional Product Information:

For customer support call: Euro-Pro 1-800-798-7398

Focus is on who it's for, what it does, and what it contains

## Focus is on benefits and directions for use