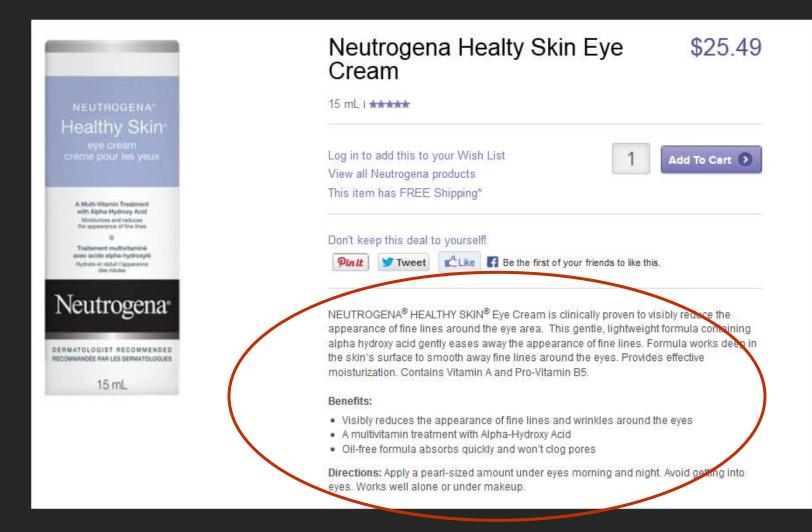

## Inconsistent ways of describing product features make it impossible for me to compare.

FEATURES

PRODUCT Q & A

- Navigator professional up-lift vacuum never loses suction. It uses a unique bagless cyclonic airflow design that allows for continuous powerful suction. It also has anti-allergen complete seal technology that seals over 99.99% of dust allergens inside the vacuum. Intended for use on all floor surfaces, including carpet, hardwood, laminate, tile and linoleum
- Its lift-away design allows the user to remove the dust canister from the cleaning head, thereby making it lighter and more portable. Simply push 2 tabs and pull the unit up to become the Lift-Away format, serving as a powerful, yet portable vacuum that's great for cleaning hard to reach places
- Vacuum works by creating a movement of air through the system that is designed to seperate dirt particles from the air, so that only "clean" air leaves the vacuum. Traditional
  vacuums typically have a loss of suction power, which results in inconsistent cleaning performance
- The airflow path is completely sealed, ensuring harmful dust and allergens are not emmited into the air. The extra large capacity canister then holds more dirt and refuse to allow for easy emptying
- Accessories included: crevice tool, dusting brush, turbo brush, dust away bare floor nozzle, duster pad
- Replace filter with the Shark XT356C Replacement Pad