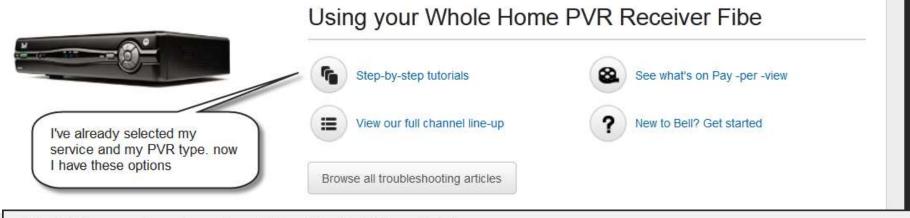

## Bell Fibe TV Support for: Whole Home PVR \$

### Getting started with Bell Fibe TV

## New to Bell Fibe TV?

GETTING STARTED WITH YOUR NEW BELL FIBE TV SERVICE.

This is the first "page" displayed to me after selecting "New to Bell. Get Started"