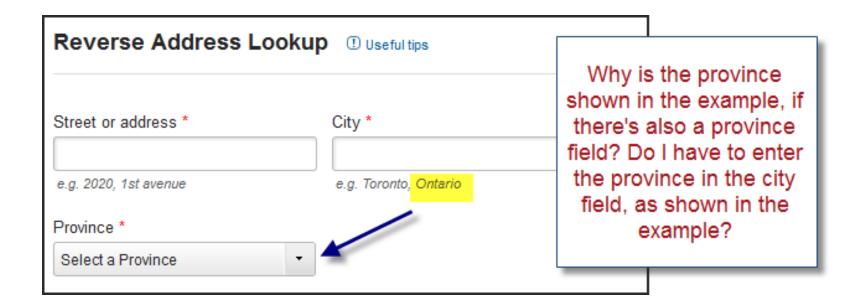

|                                                          |
| Looking for eBook holds? Check your Ov                         | erDrive account                                        |                                                          |
|                                                                |                                                        |                                                          |
|                                                                |                                                        | 2                                                        |
|                                                                | © Parallax Communications 2012                         | Content                                                  |







Three-Way Calling service lets you arrange special events, chat with friends or family. Talk with two people in two different locations, across town or across the country; at the same time or consult privately with one party while the other holds.

#### How to use Three-Way Calling<sup>III</sup> service:

- · While on a call (or after placing the first call) put the party on hold briefly by pressing the Link or Flash button. Listen for three short beeps followed by regular dial tone. Press \*71.
- Dial the number of the second party you wish to call. When the third person answers you can either briefly press the Link or Flash button to connect all three parties immediately or consult privately and press the Link or Flash button when finished to return to the original call.
- If the n