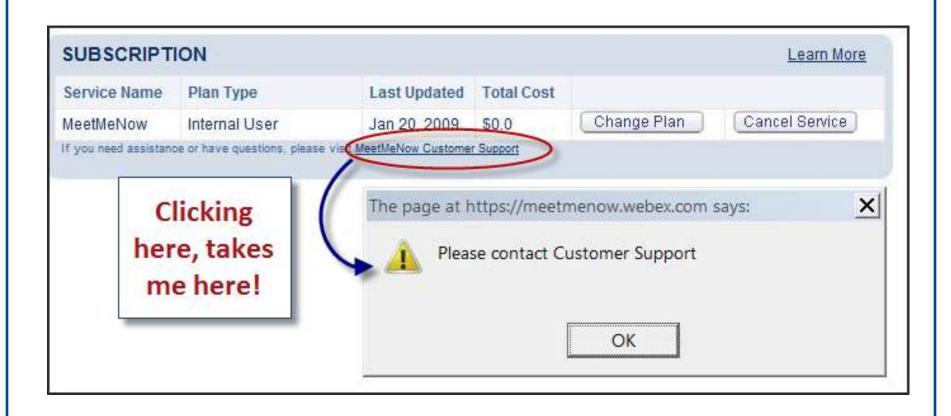

Where's

the salt?

© Parallax Communications 2012

Content first.

Locate cloth bag(s) attached to the refrigerant tube of the coil that contains two (2) brass clamps (straps) and cork impregnated insulation material approximately 9" long by 4" wide. This is for attaching and insulating the expansion valve bulb (s) to the suction line(s).