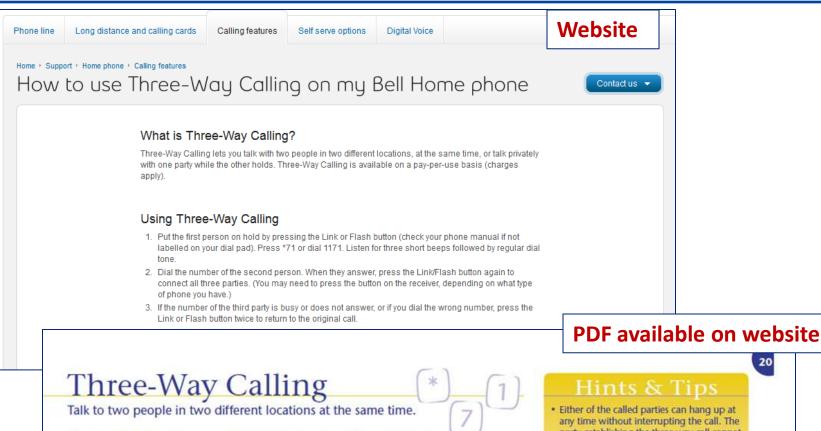

Three-Way Calling service lets you arrange special events, chat with friends or family. Talk with two people in two different locations, across town or across the country; at the same time or consult privately with one party while the other holds.

#### How to use Three-Way Calling<sup>III</sup> service:

- · While on a call (or after placing the first call) put the party on hold briefly by pressing the Link or Flash button. Listen for three short beeps followed by regular dial tone. Press \*71.
- Dial the number of the second party you wish to call. When the third person answers you can either briefly press the Link or Flash button to connect all three parties immediately or consult privately and press the Link or Flash button when finished to return to the original call.
- If the number of the third party is busy or does not answer, or if you dial the wrong number, press the Link or Flash button twice to return to the original call.

20

- Either of the called parties can hang up at any time without interrupting the call. The party establishing the three-way call cannot hang up without terminating the call.
- Visual Call Waiting and Call Waiting services will not work when you establish a Three-Way Calling call. The caller will hear a busy signal or be routed to Call Answer service if the called party subscribes to Call Answer service.
- Three-Way Calling calls made to long distance numbers are also subject to applicable long distance charges.
- When Three-Way Calling service is used on a Pay-Per-Use basis, charges apply when calls are answered in person or by answering devices (95¢ per use up to a monthly maximum of \$8.00).