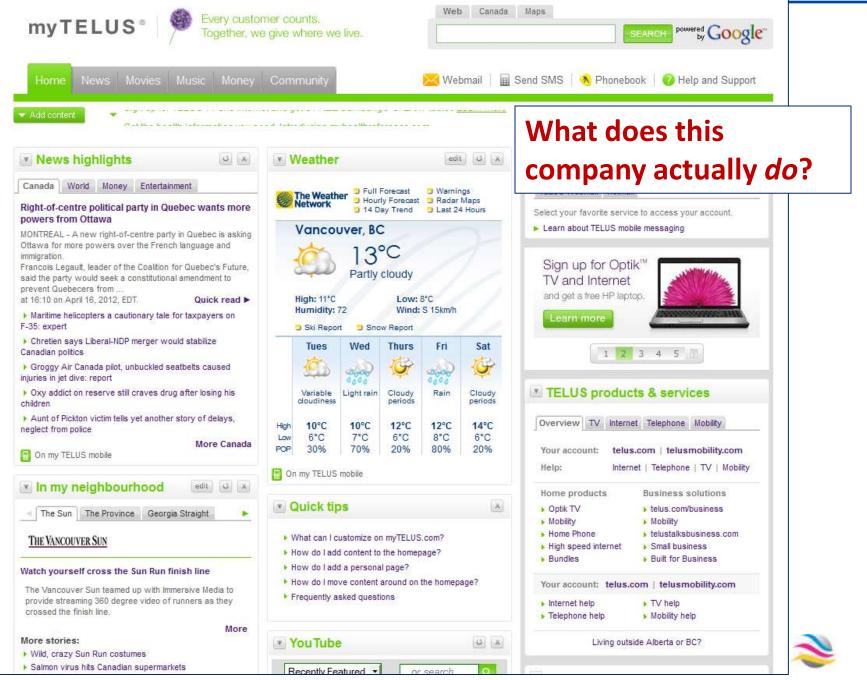

# Can you distinguish among these business solution categories?

Business solutions

- telus.com/business
- Mobility
- telustalksbusiness.com
- Small business
- Built for Business